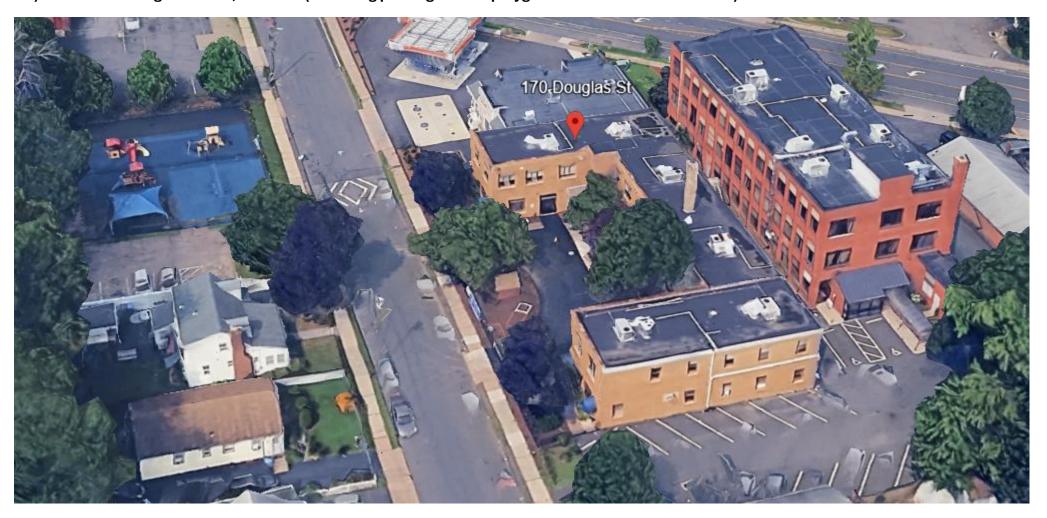

### #3) 711 Garden Street, Hartford

Things to know: All grass areas should be mowed including rear patio areas.

#4) 170 -175 Douglas Street, Hartford (including parking lot and playground area across the street)