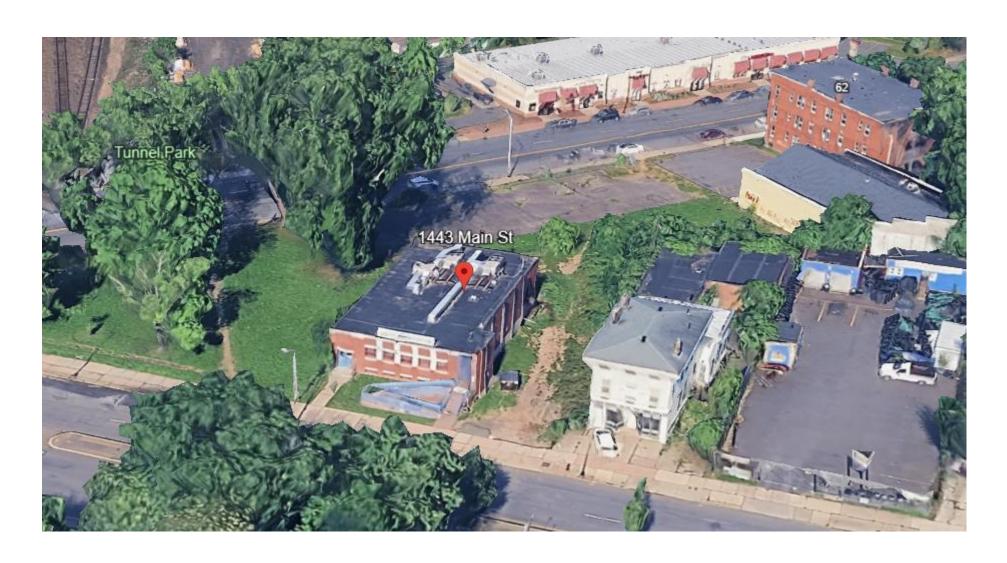

# #8) 1443 Main Street, Hartford (including vacant lot 1447-1449 Main Street)

Things to know:

• The area between the buildings should be mowed, as well as the rear of the building. Side of building with fence should be watched for overgrowth.