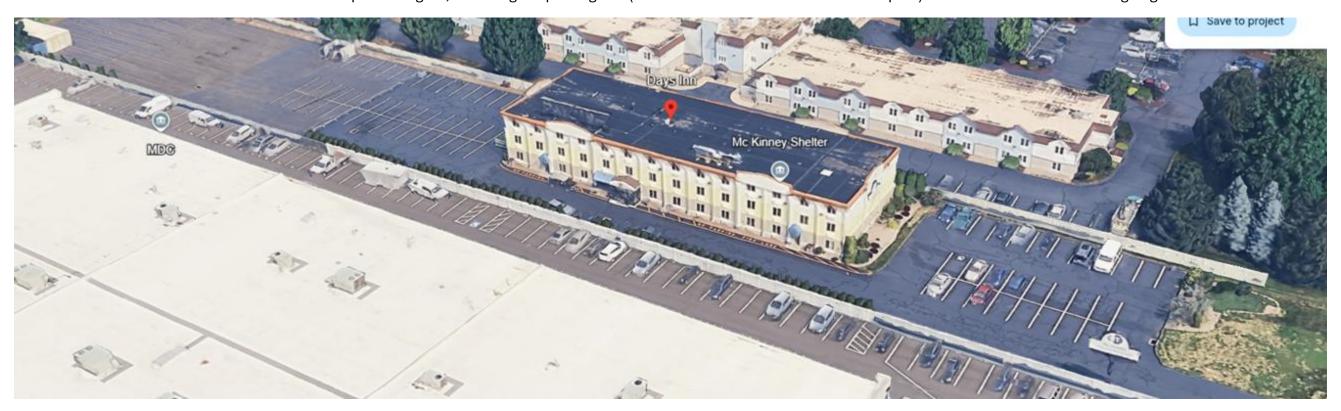

# #12) 207 Brainard Road, Hartford (McKinney Shelter)

Things to know:

- Topiary care is not included this will be serviced by another vendor.
- Areas at this site need to be treated with a pre-emergent, including the parking lots (as this location has had issues in the past) weed control needs to be ongoing treated weeds need to be removed.