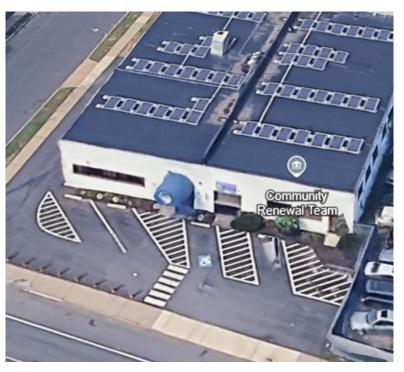

#2) 555 Windsor Street (including parking lot across the street) & 565 Windsor Street, Hartford

Things to know:

- Includes the sidewalk area down Windsor Street towards the stop sign sidewalk grass mowed
- Includes parking lot across the street (grass at far end (train track side) is not our property but we do keep the grass low to deter people from dumping.
- Rear of 555 Windsor St playground area and side of building
- 565 Windsor Street front, side, back as well as grass area entering driveway and grass areas pass the gate



### #3) 711 Garden Street, Hartford

Things to know: All grass areas should be mowed including rear patio areas.



#4) 170 -175 Douglas Street, Hartford (including parking lot and playground area across the street)



# #5) 395 Wethersfield Avenue, Hartford





# #6) 8 Stonington Street, Hartford

Things to know:

• Property is adjacent to our other property 32-34 & 36-38 Wethersfield Ave.



#7) 32-34 & 36-38 Wethersfield Avenue, Hartford



# #8) 1443 Main Street, Hartford (including vacant lot 1447-1449 Main Street)

Things to know:

• The area between the buildings should be mowed, as well as the rear of the building. Side of building with fence should be watched for overgrowth.



# #9) 1921 Park Street, Hartford



#10) 330 Market Street, Hartford



# #11) 35 Clark Street, Hartford (including Capen & Barbour Street Campus)

Things to know:

- This location includes 35 Clark Street and the Capen & Barbar St Campus (front, side, rear yards) NOT the church or vacant school.
- Parking lot at 35 Clark St grass area leading to vacant school sh