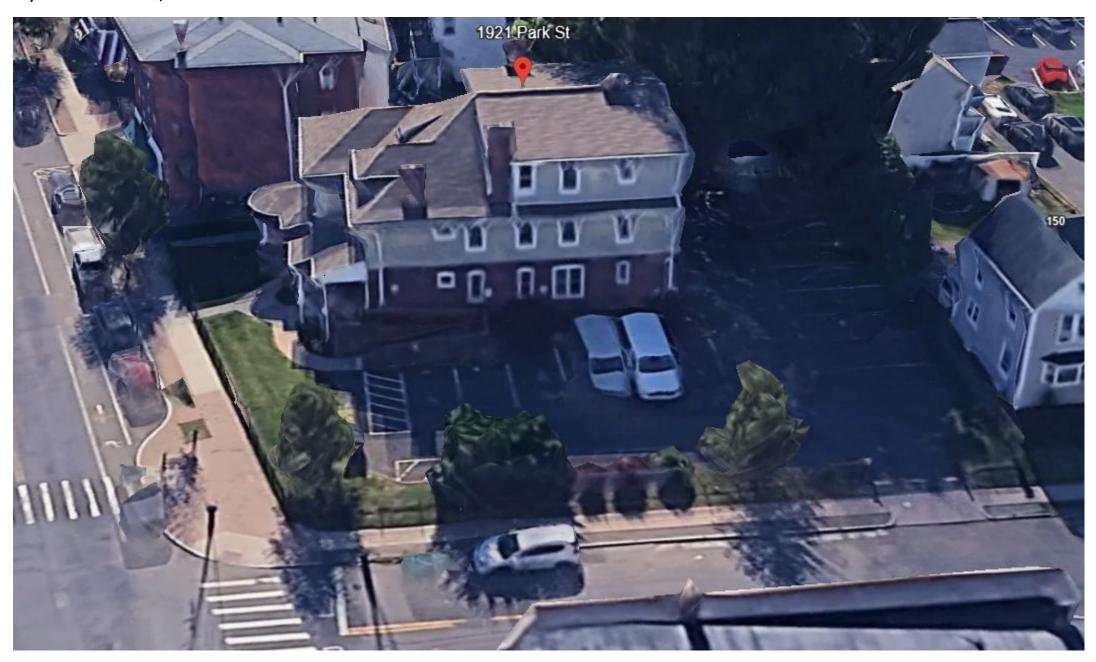

ell as grass area entering driveway and grass areas pass the gate



### #3) 711 Garden Street, Hartford

Things to know: All grass areas should be mowed including rear patio areas.



#4) 170 -175 Douglas Street, Hartford (including parking lot and playground area across the street)



# #5) 395 Wethersfield Avenue, Hartford





# #6) 8 Stonington Street, Hartford

Things to know:

• Property is adjacent to our other property 32-34 & 36-38 Wethersfield Ave.



#7) 32-34 & 36-38 Wethersfield Avenue, Hartford



# #8) 1443 Main Street, Hartford (including vacant lot 1447-1449 Main Street)

Things to know:

• The area between the buildings should be mowed, as well as the rear of the building. Side of building with fence should be watched for overgrowth.



# #9) 1921 Park Street, Hartford



#10) 330 Market Street, Hartford



# #11) 35 Clark Street, Hartford (including Capen & Barbour Street Campus)

Things to know:

- This location includes 35 Clark Street and the Capen & Barbar St Campus (front, side, rear yards) NOT the church or vacant school.
- Parking lot at 35 Clark St grass area leading to vacant school should be included. (\$\displays e \text{ below)}



# #12) 207 Brainard Road, Hartford (McKinney Shelter)

Things to know:

- Topiary care is not included this will be serviced by another vendor.
- Areas at this site need to be treated with a pre-emergent, including the parking lots (as this location has had issues in the past) weed control needs to be ongoing treated weeds need to be removed.



#13) 385 Main Street, East Hartford



# **#14) 22 Colt Street, East H