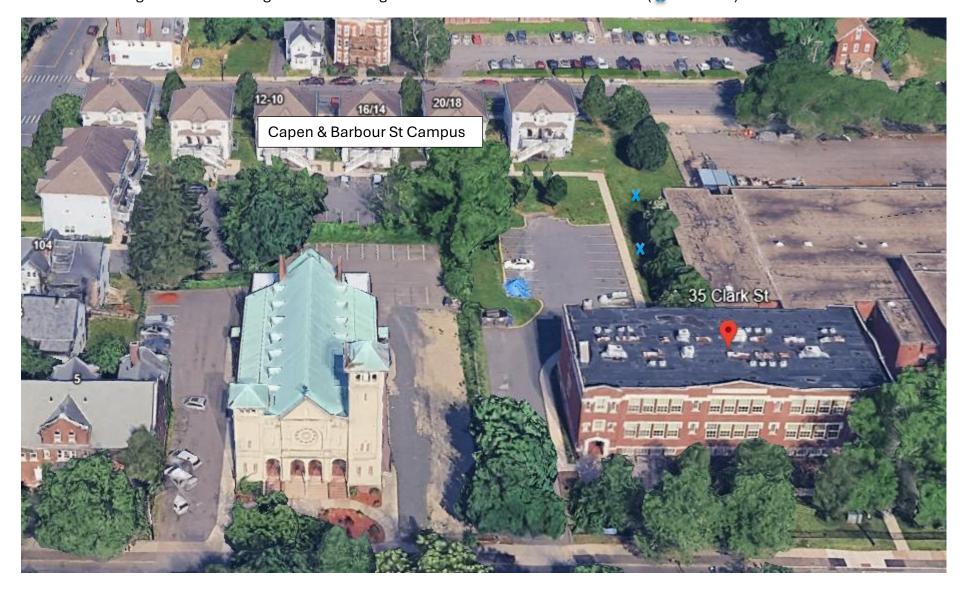

# #11) 35 Clark Street, Hartford (including Capen & Barbour Street Campus)

Things to know:

- This location includes 35 Clark Street and the Capen & Barbar St Campus (front, side, rear yards) NOT the church or vacant school.
- Parking lot at 35 Clark St grass area leading to vacant school should be included. (\$\displays e \text{ below)}