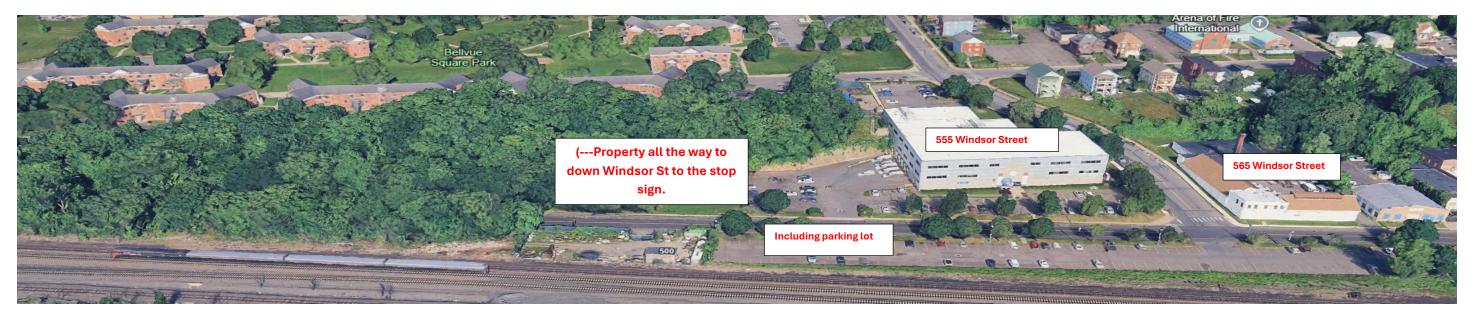

### #1 & #2) 555 Windsor Street (including parking lot across the street) & 565 Windsor Street, Hartford

Things to know:

- Includes the sidewalk area down Windsor Street towards the stop sign sidewalk grass mowed
- Includes parking lot across the street (grass at far end (train track side) is not our property but we do keep the grass low to deter people from dumping.
- Rear of 555 Windsor St playground area and side of building
- 565 Windsor Street front, side, back as well as grass area entering driveway and grass areas pass the gate