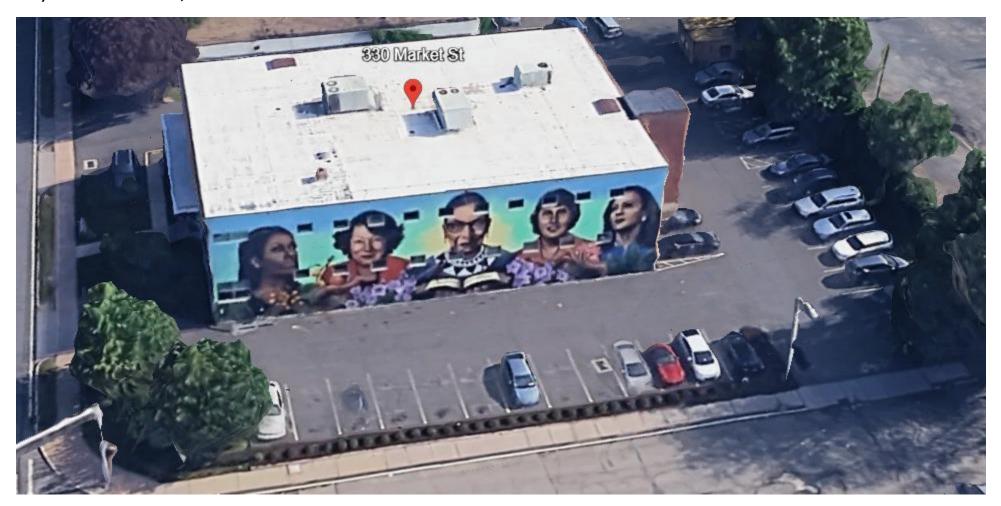

and grass areas pass the gate



### #3) 711 Garden Street, Hartford

Things to know: All grass areas should be mowed including rear patio areas.



#4) 170 -175 Douglas Street, Hartford (including parking lot and playground area across the street)



# #5) 395 Wethersfield Avenue, Hartford





# #6) 8 Stonington Street, Hartford

Things to know:

• Property is adjacent to our other property 32-34 & 36-38 Wethersfield Ave.



#7) 32-34 & 36-38 Wethersfield Avenue, Hartford



# #8) 1443 Main Street, Hartford (including vacant lot 1447-1449 Main Street)

Things to know:

• The area between the buildings should be mowed, as well as the rear of the building. Side of building with fence should be watched for overgrowth.



# #9) 1921 Park Street, Hartford



#10) 330 Market Street, Hartford



# #11) 35 Clark Street, Hartford (including Capen & Barbour Street Campus)

Things to know:

- This location includes 35 Clark Street and the Capen & Barbar St Campus (front, side, rear yards) NOT the church or vacant school.
- Parking lot at 35 Clark St grass area leading to vacant school should be included. (\$\displays e \text{ below)}



# #12) 207 Brainard Road, Hartford (McKinney Shelter)

Things to know:

- Topiary care is not included this will be serviced by another vendor.
- Areas at this site need to be treated with a pre-emergent, including the parking lots (as this location has had issues in the past) weed control needs to be ongoing treated weeds need to be removed.



#13) 385 Main Street, East Hartford



# **#14) 22 Colt Street, East Hartford**